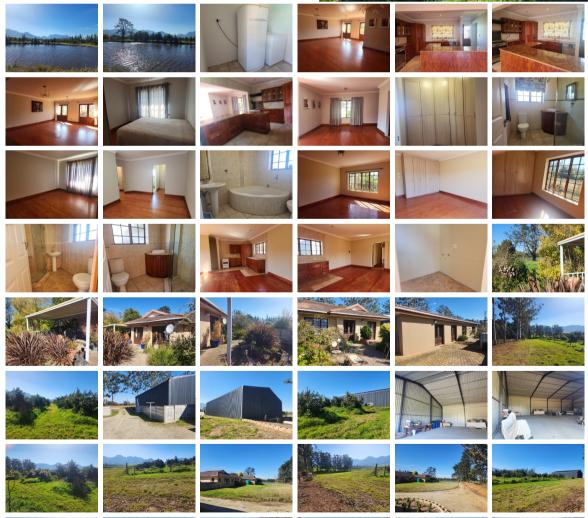

#### MAGNIFICENT BUY ON A BEAUTIFUL FARM!

A place to really call home, this farm offers so much with every tree already carrying the biggest and best avocados.

There are 1250 Avocado trees ready to be plucked in the upcoming months of September, October, and December, this is an excellent investment for a farmer that has the heart and soul for nature living.

It also offers 2 houses and a bachelor pad.

There is a 300sqm storeroom, neat and basically new with a big door for access, no windows, with another 2 hectares land plowed and ready for more farming.

It also offers single phase electricity through Eskom with a 16kva transformer.

Ample water runs from our beautiful Outeniqua mountains into the dam on the farm.

This property is a must-view!

Listing Agent: Kitty van Blerk +27(0)82 873 4228 kitty@erageorge.co.za

Single Family Home, Sale **605 000 EUR** 