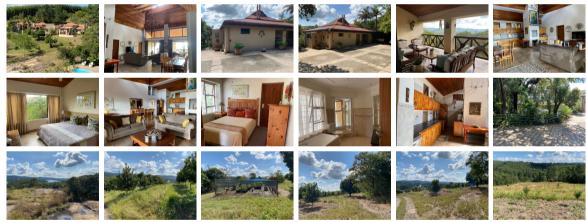

Agricultural Land:

- 1. 7.2 hectares planted Beaumont Macadamia trees totalling +/- 2400 trees in various stages of growth.
- 2. Additional 30 35 hectares arable land.
- 3. 2 perineal dams.
- 4. Reservoir for gravitational drip irrigation.
- 5. Tractor, slasher, fertilizer, diesel pump.

Housing:

1. Main house: 299sq.m: 3 en-suites bedrooms, guest toilet, open plan lounge, dining room and kitchen,

study, wooden deck, outside storeroom, laundry area, 2 covered parking area.

2. Manager's house: 223 sq.m: 3 bedrooms, 2 bathrooms, open plan lounge and dining room, TV room, large kitchen, outside patio, 2 garages.

3. House 1: 93 sq.m: 2 en-suite bedrooms, separate toilet, open plan lounge, dining room and kitchen, covered patio.

4. House 2: 110 sq.m: Main en-suite bedroom, 2 bedrooms, separate bathroom and toilet, open plan lounge, dining room and kitchen, covered deck with built in braai.

5. House 3: 90 sq.m: 2 en suite bedrooms, separate toilet, open plan lounge, dining room and kitchen, covered wooden deck with built in braai.

6. Rondavel: 50 sq.m: bachelors pad with separate shower and toilet.

7. Workshop: 300sq.m.

8. Storerooms/staff quarters x 3, shower, 2 toilets.

9. Swimming pool plus gardening equipment.

10. Borehole plus 3 water tanks.

11. Electric fencing with automated gate. Security, alarms connected to Hi-Tech.