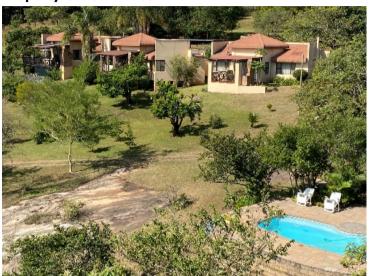

## Braumfield White River / Hazyview, South Africa

**Property Location:** Mpumalanga White River / Hazyview, South Africa

Amenities:

Bedrooms: 13 Surface: 580000 M<sup>2</sup> Property Code: ERA465

## **Description:**

Property situated in the beautiful part of Mpumalanga.

Half-way between White River and Hazyview overlooking the da Gama Dam.

Beautiful Mountain views, tranquil setting, 25kms from Kruger National Park.

Housing:

1. Main house: 299sq.m: 3 en-suites bedrooms, guest toilet, open plan lounge, dining room and kitchen,

study, wooden deck, outside storeroom, laundry area, 2 covered parking area.

2. Manager's house: 223 sq.m: 3 bedrooms, 2 bathrooms, open plan lounge and dining room, TV room, large kitchen, outside patio, 2 garages.